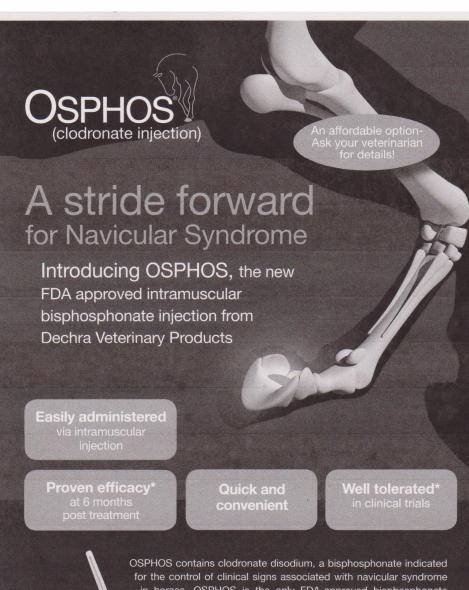

For more information...
contact Lisa Mullinax
(785) 210-5015 or
circlemacres@gmail.com
www.circlemacres.com/pbrip

in horses. OSPHOS is the only FDA-approved bisphosphonate for use in horses that is labeled for intramuscular injection. In a clinical trial evaluating OSPHOS in 86 horses, lameness improved in 74.7% of horses by at least one grade 56 days after treatment. Only 9% of horses displayed clinical signs of being uncomfortable, nervous, colicky and or pawing after receiving OSPHOS. Less than 1% of horses experienced colic requiring treatment.

WITH OSPHOS THE BENEFITS ARE CLEAR ...

Learn more online

www.dechra-us.com www.equinelameness.com www.osphos.com

Call our 24 hour Tech Support (866) 933-2472

As with all drugs, side effects may occur. In field studies, the most common side effects reported were signs of discomfort or nervousness, colic, and/or pawing. OSPHOS should not be used in pregnant or lactating mares, or mares intended for breeding. Use of OSPHOS in patients with conditions affecting renal function or mineral or electrolyte homeostasis is not recommended. Refer to the prescribing information for complete details or visit www.dechra-us.com.

INDICATION: For the control of clinical signs associated with navicular syndrome in horses.

CONTRAINDICATIONS: Horses with hypersensitivity to clodronate disodium should not receive OSPHOS.

WARNINGS: Do not use in horses intended for human consumption